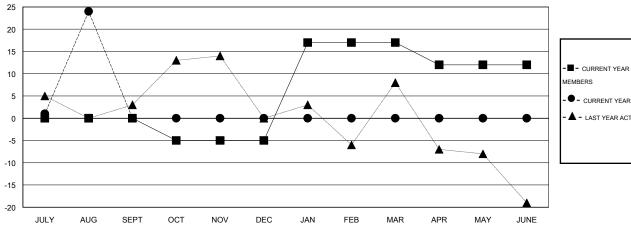

#### GOALS AND ACTUAL MEMBERS CUMULATIVE

| -■-   | CURRENT | YEAR G | OALS FOR | NEW |
|-------|---------|--------|----------|-----|
| MEMBE | ERS     |        |          |     |

CURRENT YEAR ACTUAL MEMBERS

- LAST YEAR ACTUAL MEMBERS

| DROPPED CLUBS: 0 |    |
|------------------|----|
| DROPPED MEMBERS  |    |
| DECEASED         | 6  |
| CLUB CANCELLED   | 0  |
| OTHER            | 21 |
| TOTAL            | 27 |